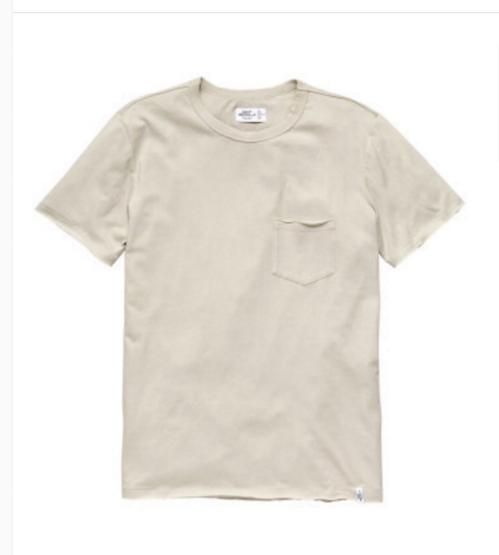

#### BECKHAM BODYWEAR

Cotton T-shirt

\$24.99

**New Arrival** 

COLOR: Light beige

SIZE: Select size

SIZE GUIDE

#### PRODUCT DESCRIPTION

#### **DESCRIPTION**

David Beckham Bodywear. T-shirt in soft cotton jersey with a chest pocket and raw edges at neckline, cuffs, and hem.

+ ZOOM 57 VIEW FULL SCREEN SHARE