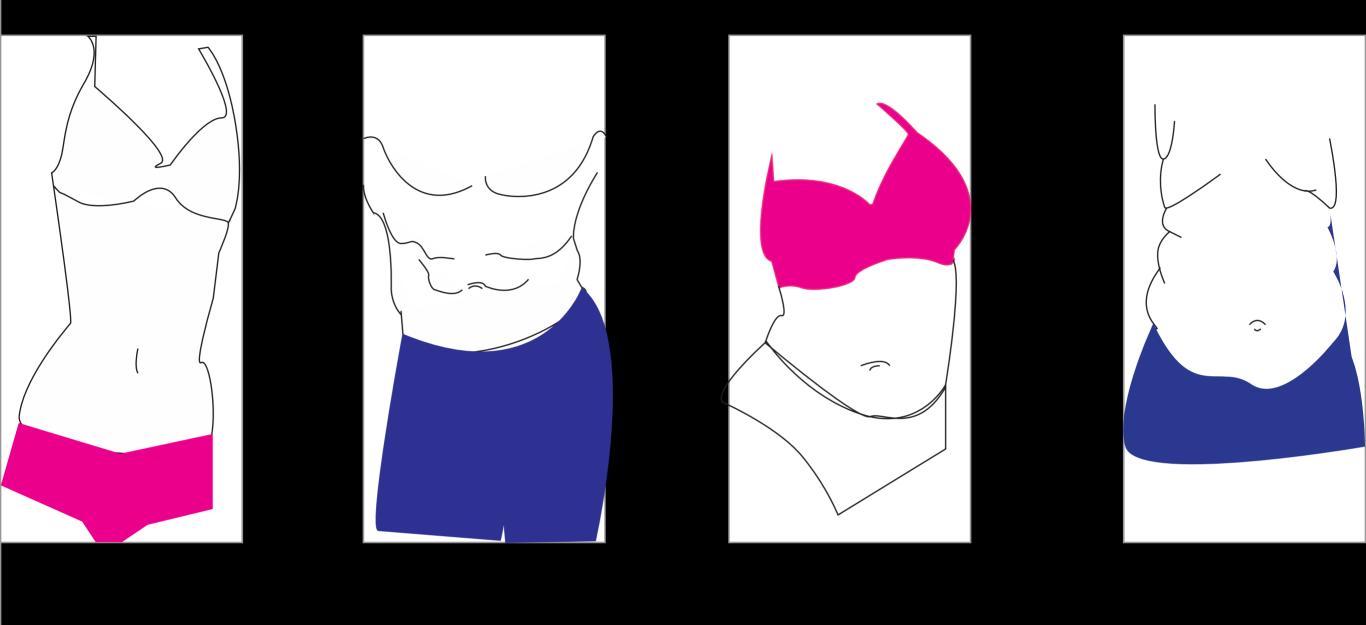

#### These Thighs!

Watch what you eat!

Nothing like those models

#### DON'T

What Pins!

Your Legs

So big!

Barely Visible!

Your Legs

Not even in Sweatpants!