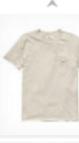

#### BECKHAM BODYWEAR

Cotton T-shirt

\$24.99

**New Arrival** 

COLOR: Light beige

SIZE: Select size

SIZE GUIDE

#### **DESCRIPTION**

David Beckham Bodywear. T-shirt in soft cotton jersey with a chest pocket and raw edges at neckline, cuffs, and hem.

+ ZOOM 57 VIEW FULL SCREEN SHARE