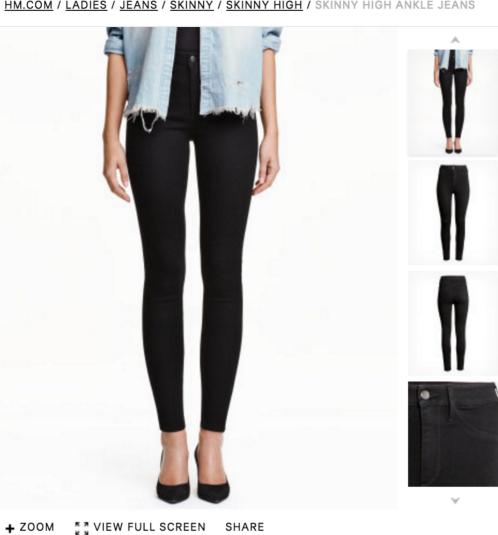

#### MIRROR, MIRROR ON THE WALL

Who's the fairest of them all?

**KIDS** 

**HOME** 

Search products Q

COLOR:

SIZE: Size 24 "

SIZE GUIDE

#### DESCRIPTION

Jeans in washed stretch denim with a high waist and ultra-slim, ankle-length legs. Mock pockets at front and regular pockets at back.