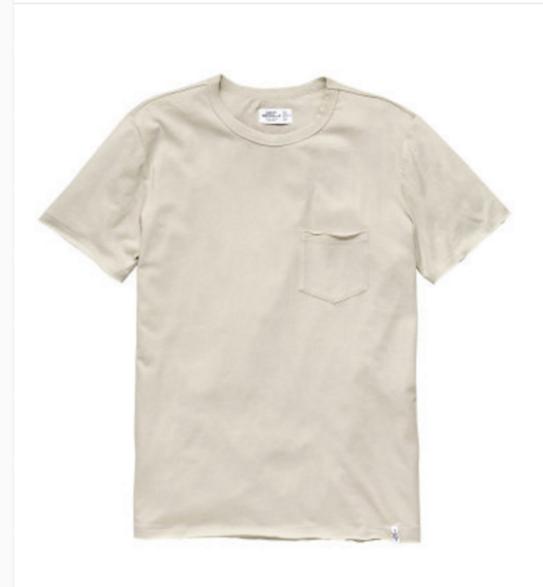

#### HM.COM / MEN / UNDERWEAR & LOUNGEWEAR / DAVID BECKHAM BODYWEAR / COTTON T-SHIRT

#### BECKHAM BODYWEAR

Cotton T-shirt

\$24.99

**New Arrival** 

COLOR: Light beige

SIZE: Select size

SIZE GUIDE

#### **DESCRIPTION**

David Beckham Bodywear. T-shirt in soft cotton jersey with a chest pocket and raw edges at neckline, cuffs, and hem.

+ ZOOM 57 VIEW FULL SCREEN SHARE