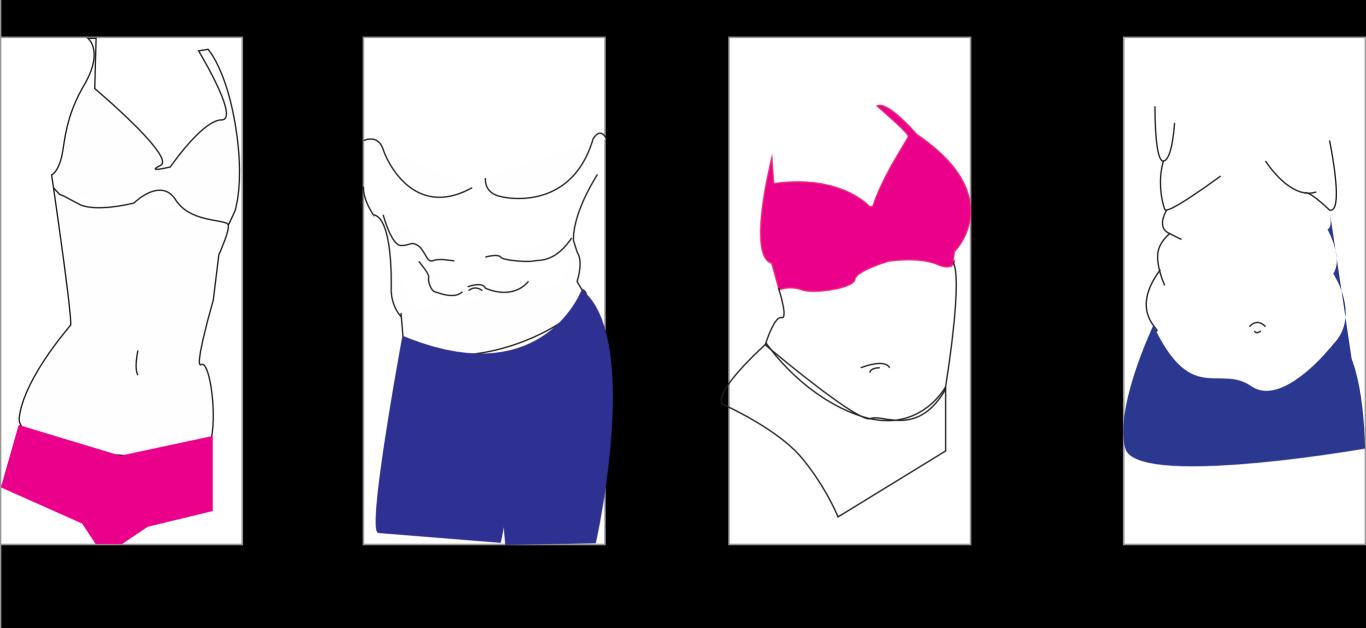

#### SLOTH

PRID

LUST

GREED AND GLUTTONY

The seven sins of capitalism

#### WHAT'S YOUR AGENDER?

## THE TOMBOY

## THE FEMME FATALE

## THE METROSEXUAL

THE MANLY MAN

#### FRONT MIRROR

#### **BACK MIRROR**



# TAKE THE RUN FOR IT





### Get undressed with me!

Choose that outfit!

Take me inside with you!

### l'Il show you mine if you show me yours

Waiting outside

Judging by the curtain

Come in with me

#### MIRROR, MIRROR ON THE WALL



Who's the fairest of them all?

#### **LET'S**

#### CHANGE

## MIRROR, MIRROR ЯОЯЯІМ, ЯОЯЯІМ

### ON THE WALL ON THE WALL ON THE WALL

#### MIRROR

MIRROR



#### HM.COM / MEN / UNDERWEAR & LOUNGEWEAR / DAVID BECKHAM BODYWEAR / COTTON T-SHIRT







#### BECKHAM BODYWEAR

Cotton T-shirt

\$24.99

**New Arrival** 

COLOR: Light beige



SIZE: Select size









SIZE GUIDE



#### PRODUCT DESCRIPTION

#### **DESCRIPTION**

David Beckham Bodywear. T-shirt in soft cotton jersey with a chest pocket and raw edges at neckline, cuffs, and hem.

+ ZOOM 57 VIEW FULL SCREEN SHARE

#### Tomboy

Dyke

Butch



BECKHAM BODYWEAR

Cotton T-shirt

\$24.99

**New Arrival** 

COLOR: Light beige

SIZE: Select size



SIZE GUIDE



PRODUCT DESCRIPTION

**DESCRIPTION** 

David Beckham Bodywear. T-shirt in