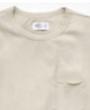

#### **DESCRIPTION**

David Beckham Bodywear. T-shirt in soft cotton jersey with a chest pocket and raw edges at neckline, cuffs, and hem.

+ ZOOM 57 VIEW FULL SCREEN SHARE

SIZE: Select size

SIZE GUIDE

PRODUCT DESCRIPTION

**DESCRIPTION** 

David Beckham Bodywear. T-shirt in soft cotton jersey with a chest pocket and raw edges at neckline, cuffs, and hem.

+ ZOOM 57 VIEW FULL SCREEN SHARE